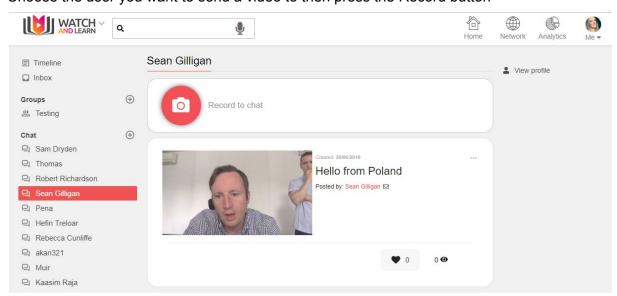

#### Sending a Video

You can send a screencast to individual users

Choose the user you want to send a video to then press the Record button

Once you are happy, click send and your clip will be sent to the user