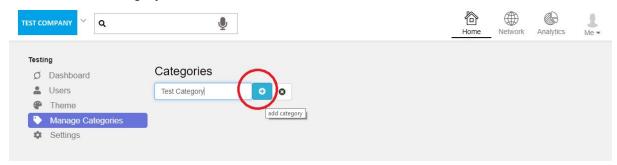

n be created and you can then choose your new business account from the top left, by clicking the down arrow:



You can personalise a business account by switching the account from Soundbranch to the business account using the drop down selection on the left hand side and then clicking on your business account name.

To edit the company settings, click on Me (top right) and choose the company name. This will then take you to the company **Dashboard**:



#### Dashboard

All company settings can be changed here:



#### Users

You can view existing users on the Members tab

You can invite more users on the **Invite** tab here:



#### Theme

To edit the theme, you can add your own logo and change the theme colour then click Save





### **Manage Categories**

You can add a category here



# Settings





- Visability You can change the visibility to public Default is off
- Self Register Enable self registration Default is off
- Recording time Change the recording time Default is 10 seconds
- Sentiments Turn on allow sentiments analysis Default is off
- Transcription Enable clip transcription by Google Default is off
- User Plays Enable who played the audio clip Default is off
- **SEO** Add a description of the company for SEO (search engine optimisation)