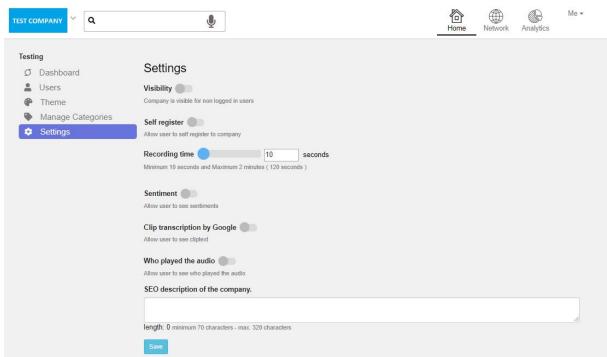

# Settings

- Visability You can change the visibility to public Default is off
- Self Register Enable self registration Default is off
- Recording time Change the recording time Default is 10 seconds
- Sentiments Turn on allow sentiments analysis Default is off
- Transcription Enable clip transcription by Google Default is off
- User Plays Enable who played the audio clip Default is off
- **SEO** Add a description of the company for SEO (search engine optimisation)