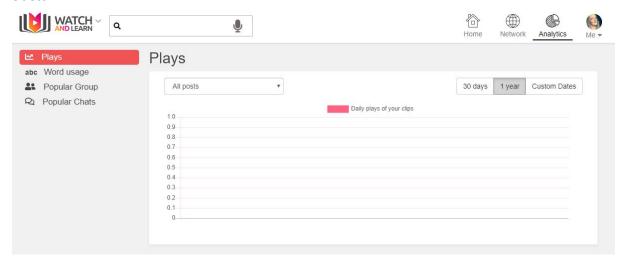

# **Analytics**

### **Plays**

You can see how many plays a clip has had within a given time period - 30 days, 1 Year or Custom