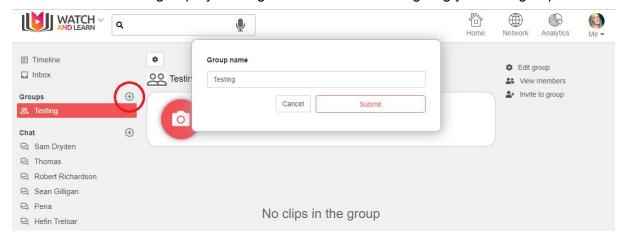

### Creating a new Group

You can create a new group by clicking the + button and then giving your new group a name