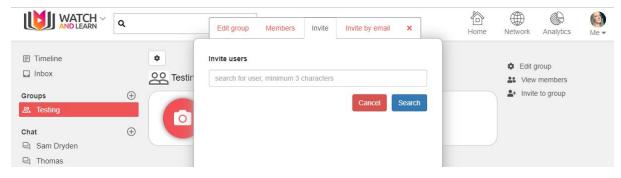

### Inviting members to a Group

You can invite other members of Watch and Learn to the group by typing the name and clicking Search (minimum 3 characters)