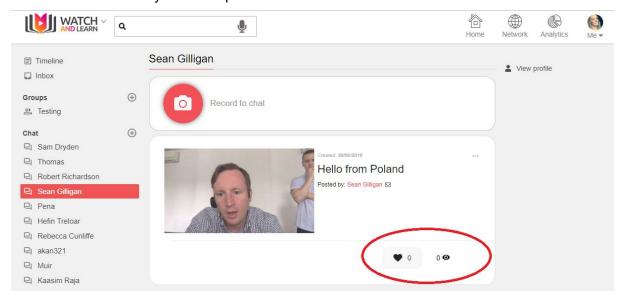

### Viewing stats on each Video clip

- You can see how many likes your video has had
- You can see how many views your video has had

### Liking a Video Clip

You can see how many likes a clip has here