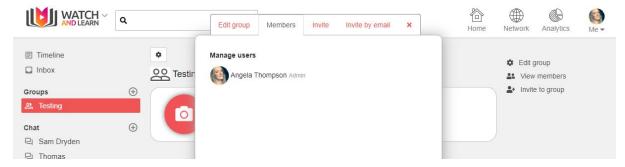

he Public Timeline, which is automatically loaded when you initially logon The timeline can be accessed also via the following link:

#### Watch and Learn -





#### Inbox

The inbox is where you can view private, group and public videos



### Groups

This is the area where you can set up groups for group videos

### Creating a new Group

You can create a new group by clicking the + button and then giving your new group a name



# Editing a Group

You can manage groups at the top right hand side:



You can edit a group by clicking on the Edit group button on the top left





Here you can edit the name of the group, or delete the group.

You can also add a group image by clicking the Choose image group button.

#### Viewing members of a Group

You can see who is a member of the group



### Inviting members to a Group

You can invite other members of Watch and Learn to the group by typing the name and clicking Search (minimum 3 characters)





# Invite members to Group by email

You can invite other members to the group by entering their email address and then click Send Invitation





# Chat

## Creating a new Chat

You can create a new chat by clicking the + button and then searching for the user you wish to start a new chat with, select the user, then start chat



#### Sending a Video

You can send a screencast to individual users



Choose the user you want to send a video to then press the Record button



Once you are happy, click send and your clip will be sent to the user



### Reporting a Video clip

#### You can report a post by clicking Report



### View