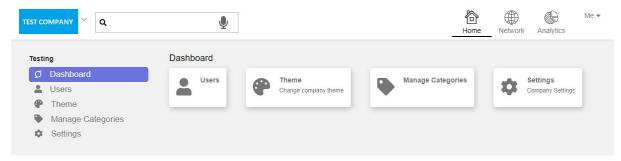

To edit the company settings, click on Me (top right) and choose the company name. This will then take you to the company **Dashboard**:

#### Dashboard

All company settings can be changed here:

#### Users

You can view existing users on the Members tab

You can invite more users on the **Invite** tab here:

#### Theme

To edit the theme, you can add your own logo and change the theme colour then click Save

### **Manage Categories**

You can add a category here