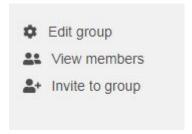

# Editing a Group

You can manage groups at the top right hand side:

You can edit a group by clicking on the Edit group button on the top left

Here you can edit the name of the group, or delete the group.

#### Viewing members of a Group

You can see who is a member of the group

### Inviting members to a Group

You can invite other members of Watch and Learn to the group by typing the name and clicking Search (minimum 3 characters)