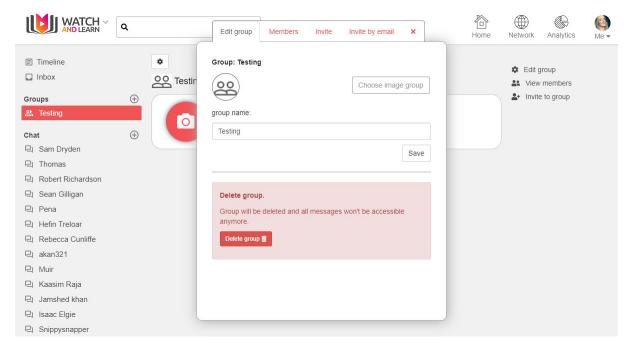

# Editing a Group

You can manage groups at the top right hand side:

You can edit a group by clicking on the Edit group button on the top left

Here you can edit the name of the group, or delete the group.

You can also add a group image by clicking the Choose image group button.