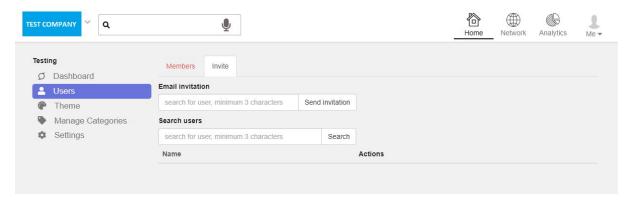

#### Users

You can view existing users on the Members tab

You can invite more users on the **Invite** tab here: