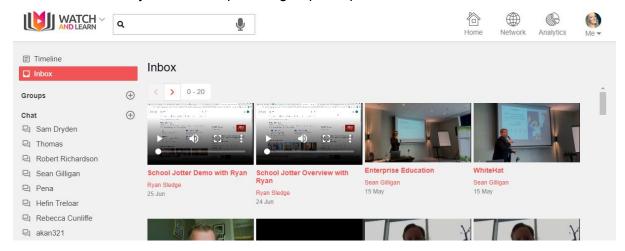

| 10 |
| Plays                            | 10 |
| Word usage                       | 10 |
| Popular Group                    | 10 |
| Ponular Chats                    | 10 |



# Sign in

To sign into Watch and Learn - Click on Login or go to <a href="https://watchandlearn.co.uk/sign-in">https://watchandlearn.co.uk/sign-in</a>



Here you can create an account by clicking the Sign Up button, or if you wish to link to your Google or Facebook account - click Social Login and choose the appropriate social login button

#### **Timeline**

This is the Public Timeline, which is automatically loaded when you initially logon The timeline can be accessed also via the following link:

#### Watch and Learn -





#### Inbox

The inbox is where you can view private, group and public videos



### Groups

This is the area where you can set up groups for group videos

### Creating a new Group

You can create a new group by clicking the + button and then giving your new group a name



# Editing a Group

You can manage groups at the top right hand side:



You can edit a group by clicking on the Edit group button on the top left





Here you can edit the name of the group, or delete the group.

You can also add a group image by clicking the Choose image group button.

#### Viewing members of a Group

You can see who is a member of the group



### Inviting members to a Group

You can invite other members of Watch and Learn to the group by typing the name and clicking Search (minimum 3 characters)





# Invite members to Group by email

You can invite other members to the group