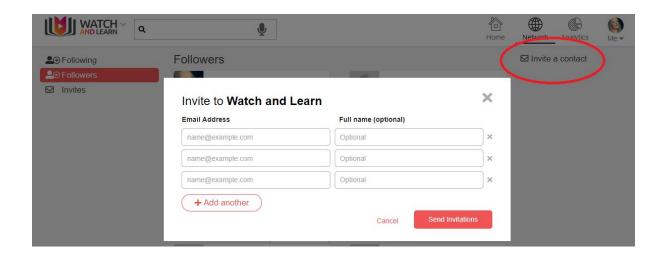

#### Invite a contact

You can invite contacts to join Watch and Learn by entering their name and email address here then click Send Invitations