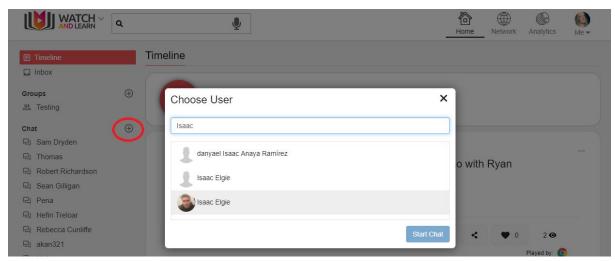

## Creating a new Chat

You can create a new chat by clicking the + button and then searching for the user you wish to start a new chat with, select the user, then start chat