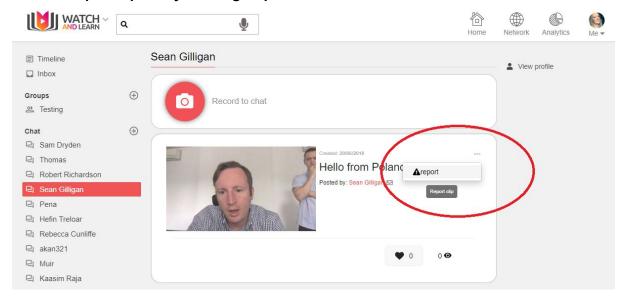

he group



### Inviting members to a Group

You can invite other members of Watch and Learn to the group by typing the name and clicking Search (minimum 3 characters)





# Invite members to Group by email

You can invite other members to the group by entering their email address and then click Send Invitation





# Chat

## Creating a new Chat

You can create a new chat by clicking the + button and then searching for the user you wish to start a new chat with, select the user, then start chat



#### Sending a Video

You can send a screencast to individual users



Choose the user you want to send a video to then press the Record button



Once you are happy, click send and your clip will be sent to the user



### Reporting a Video clip

#### You can report a post by clicking Report



### Viewing stats on each Video clip



- You can see how many likes your video has had
- You can see how many views your video has had

### Liking a Video Clip

You can see how many likes a clip has here





#### **Network**

### Following

The network tab will show you anyone that you have selected to follow



#### **Followers**

Anyone that follows you will be shown by clicking on Followers



#### Invites

If you have any invites these will show here



#### Invite a contact

You can invite contacts to join Watch and Learn by entering their name and email address here then click Send Invitations







# **Analytics**

### **Plays**

You can see how many plays a clip has had within a given time period - 30 days, 1 Year or Custom



# Word usage

You can see what words have been use