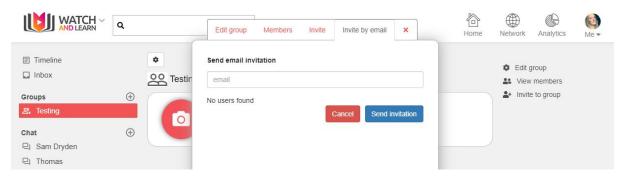

# Invite members to Group by email

You can invite other members to the group by entering their email address and then click Send Invitation