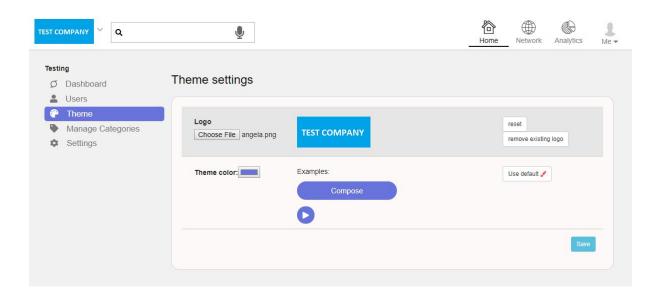

#### Theme

To edit the theme, you can add your own logo and change the theme colour then click Save